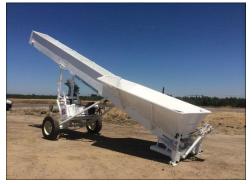

including, commercial fertilizers, lime, gypsum, compost, sand, bark, humus, manure, and many other types of spreadable material.

Our TL 11.5-15 Transloader is made for quick and efficient loading and unloading of railcars and trucks. When equipped with a 46 HP Deutz diesel engine, this unit has power to spare!