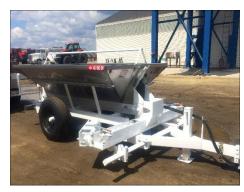

**AG100 SPREADER** 

**AG100 LS NARROW SPREADER** 

**AG100 DP SPREADER** 

**32 TON PORTABLE STORAGE** 

**50 TON PORTABLE STORAGE** 

NUG 240 TENDER TRANSPREAD TRANSLOADER TL 11.5-15

FS 1230 SPREADER
WITH REAR CONVEYOR AND FLINGERS