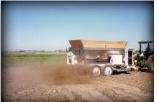

S&A Manufacturing, located in central California, manufactures and sells a full line of fertilizer handling and spreading equipment. Included in S&A's product line are spreaders for a variety of materials

including, commercial fertilizers, lime, gypsum, compost, sand, bark, humus, manure, and many other types of spreadable material.

Our TL 11.5-15 Transloader is made for quick and efficient loading and unloading of railcars and trucks. When equipped with a 46 HP Deutz diesel engine, this unit has power to spare!