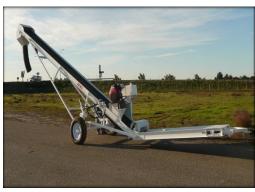

Conveyors, portable or fixed, are also designed to move the desired material ranging from pellets, pea gravel, lime, seed, bark, walnuts, almonds, and commercial fertilizer.

Storage containers, bulk bins, and tanks, are available in portable and fixed configurations up to a 100- ton capacity.

**BC 812 BELT CONVEYOR** 

**MANURE CONVEYOR** 

TRUCK MOUNTED SPREADER

**SPECIAL STORAGE TANKS** 