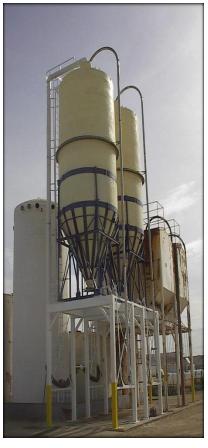

Conveyors, portable or fixed, are also designed to move the desired material ranging from pellets, pea gravel, lime, seed, bark, walnuts, almonds, and commercial fertilizer.

Storage containers, bulk bins, and tanks, are available in portable and fixed configurations up to a 100- ton capacity.