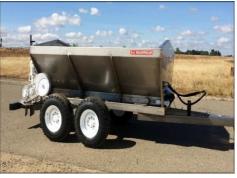

**AG100 SPREADER** 

**AG100 LS NARROW SPREADER** 

**AG100 DP SPREADER** 

**32 TON PORTABLE STORAGE** 

**50 TON PORTABLE STORAGE** 

NUG 240 TENDER TRANSPREAD TRANSLOADER TL 11.5-15

FS 1230 SPREADER
WITH REAR CONVEYOR AND FLINGERS