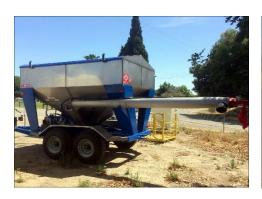

Conveyors, portable or fixed, are also designed to move the desired material ranging from pellets, pea gravel, lime, seed, bark, walnuts, almonds, and commercial fertilizer.

Storage containers, bulk bins, and tanks, are available in portable and fixed configurations up to a 100- ton capacity.

**AG100 SPREADER** 

**AG100 LS NARROW SPREADER** 

**AG100 DP SPREADER** 

**32 TON PORTABLE STORAGE** 

**50 TON PORTABLE STORAGE** 

NUG 240 TENDER TRANSPREAD TRANSLOADER TL 11.5-15

FS 1230 SPREADER
WITH REAR CONVEYOR AND FLINGERS