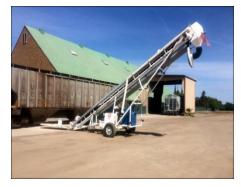

Conveyors, portable or fixed, are also designed to move the desired material ranging from pellets, pea gravel, lime, seed, bark, walnuts, almonds, and commercial fertilizer.

Storage containers, bulk bins, and tanks, are available in portable and fixed configurations up to a 100- ton capacity.

**BC 812 BELT CONVEYOR** 

**MANURE CONVEYOR** 

TRUCK MOUNTED SPREADER

**SPECIAL STORAGE TANKS** 