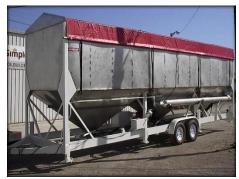

Conveyors, portable or fixed, are also designed to move the desired material ranging from pellets, pea gravel, lime, seed, bark, walnuts, almonds, and commercial fertilizer.

Storage containers, bulk bins, and tanks, are available in portable and fixed configurations up to a 100- ton capacity.

**AG100 SPREADER** 

**AG100 LS NARROW SPREADER** 

**AG100 DP SPREADER** 

**32 TON PORTABLE STORAGE** 

**50 TON PORTABLE STORAGE** 

NUG 240 TENDER TRANSPREAD TRANSLOADER TL 11.5-15

FS 1230 SPREADER
WITH REAR CONVEYOR AND FLINGERS