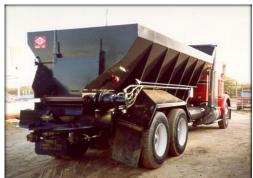

**AG100 SPREADER** 

**AG100 LS NARROW SPREADER** 

**AG100 DP SPREADER** 

**32 TON PORTABLE STORAGE** 

**50 TON PORTABLE STORAGE** 

NUG 240 TENDER TRANSPREAD TRANSLOADER TL 11.5-15

FS 1230 SPREADER
WITH REAR CONVEYOR AND FLINGERS