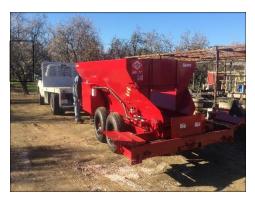

**AG100 SPREADER** 

**AG100 LS NARROW SPREADER** 

**AG100 DP SPREADER** 

**32 TON PORTABLE STORAGE** 

**50 TON PORTABLE STORAGE** 

NUG 240 TENDER TRANSPREAD TRANSLOADER TL 11.5-15

FS 1230 SPREADER
WITH REAR CONVEYOR AND FLINGERS