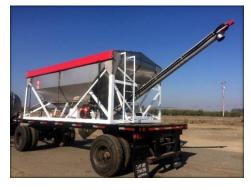

including, commercial fertilizers, lime, gypsum, compost, sand, bark, humus, manure, and many other types of spreadable material.

Our TL 11.5-15 Transloader is made for quick and efficient loading and unloading of railcars and trucks. When equipped with a 46 HP Deutz diesel engine, this unit has power to spare!

**AG100 SPREADER** 

**AG100 LS NARROW SPREADER** 

**AG100 DP SPREADER** 

**32 TON PORTABLE STORAGE** 

**50 TON PORTABLE STORAGE** 

NUG 240 TENDER TRANSPREAD TRANSLOADER TL 11.5-15

FS 1230 SPREADER
WITH REAR CONVEYOR AND FLINGERS