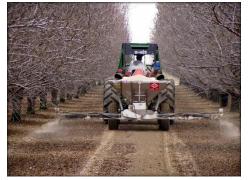

S&A Manufacturing, located in central California, manufactures and sells a full line of fertilizer handling and spreading equipment. Included in S&A's product line are spreaders for a variety of materials

including, commercial fertilizers, lime, gypsum, compost, sand, bark, humus, manure, and many other types of spreadable material.

Our TL 11.5-15 Transloader is made for quick and efficient loading and unloading of railcars and trucks. When equipped with a 46 HP Deutz diesel engine, this unit has power to spare!