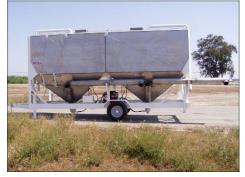

Conveyors, portable or fixed, are also designed to move the desired material ranging from pellets, pea gravel, lime, seed, bark, walnuts, almonds, and commercial fertilizer.

Storage containers, bulk bins, and tanks, are available in portable and fixed configurations up to a 100- ton capacity.

**AG100 SPREADER** 

**AG100 LS NARROW SPREADER** 

**AG100 DP SPREADER** 

**32 TON PORTABLE STORAGE** 

**50 TON PORTABLE STORAGE** 

NUG 240 TENDER TRANSPREAD TRANSLOADER TL 11.5-15

FS 1230 SPREADER
WITH REAR CONVEYOR AND FLINGERS